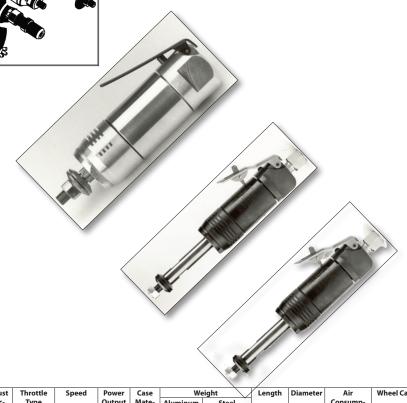

# HEDRY TOOLS

Industrial Airtools at Work

Models

41-GL

41-GLS

41-GL+3"

41-GL+6"

| Model  | Exhaust  | Throttle   | Speed     | Power    | Case   | We            | ight        | Length    | Diameter | Air        | Wheel Capacity |
|--------|----------|------------|-----------|----------|--------|---------------|-------------|-----------|----------|------------|----------------|
| Number | Direc-   | Type       |           | Output   | Mate-  | Aluminum      | Steel       |           |          | Consump-   |                |
|        | tion     |            |           |          | rial   |               |             |           |          | tion       |                |
| 41-G   | Side     | (L) Lever  | 15000     | 0.9 H.P. | Steel  | 1.5 lb/0.68   | 2.5 lb/1.13 | 6.9 inch  | 1 3/4"   | 1.6 inches | 2" (50mm),     |
|        | (Side    | or         | to        | 675 W    | or     | Kg            | Kg          | 175 mm    | inches   | 41 mm      | 3" (75mm),     |
| 41-G+3 | exhaust  | (K) Safety | 22000     |          | Alumi- | 1.6 lb/0.7 Kg | 2.5         | 9.3 inch  | 44 mm    |            | or             |
|        | is Stan- | Lever      | R.P.M.    |          | num    |               | lb/1.13Kg   | 236 mm    |          |            | 4" (100mm)     |
| 41-G+6 | dard)    |            | (18000RPM |          |        | 1.7 lb/0.8 Kg | 2.5 lb/1.15 | 12.3 inch | ]        |            |                |
| il .   |          |            | is Stan-  |          |        | _             | Kg          | 312 mm    |          |            |                |
|        |          |            | dard)     |          |        |               |             |           |          |            |                |

| Models   |
|----------|
| 41-GL    |
| 41-GLS   |
| 41-GL+3" |
| 41-GL+6" |