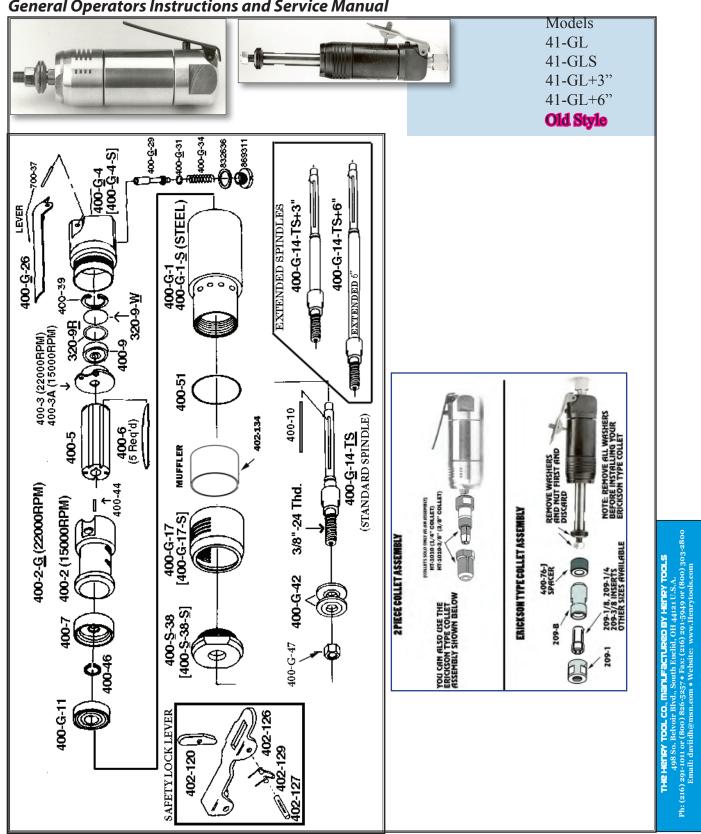

# HEDRY TOOLS

Industrial Airtools at Work

Models

41-GL

41-GLS

41-GL+3"

41-GL+6"

| Model  | Exhaust  | Throttle   | Speed     | Power    | Case   | We            | ight        | Length    | Diameter | Air        | Wheel Capacity |
|--------|----------|------------|-----------|----------|--------|---------------|-------------|-----------|----------|------------|----------------|
| Number | Direc-   | Type       |           | Output   | Mate-  | Aluminum      | Steel       |           |          | Consump-   |                |
|        | tion     |            |           |          | rial   |               |             |           |          | tion       |                |
| 41-G   | Side     | (L) Lever  | 15000     | 0.9 H.P. | Steel  | 1.5 lb/0.68   | 2.5 lb/1.13 | 6.9 inch  | 1 3/4"   | 1.6 inches | 2" (50mm),     |
|        | (Side    | or         | to        | 675 W    | or     | Kg            | Kg          | 175 mm    | inches   | 41 mm      | 3" (75mm),     |
| 41-G+3 | exhaust  | (K) Safety | 22000     |          | Alumi- | 1.6 lb/0.7 Kg | 2.5         | 9.3 inch  | 44 mm    |            | or             |
|        | is Stan- | Lever      | R.P.M.    |          | num    |               | lb/1.13Kg   | 236 mm    |          |            | 4" (100mm)     |
| 41-G+6 | dard)    |            | (18000RPM |          |        | 1.7 lb/0.8 Kg | 2.5 lb/1.15 | 12.3 inch | ]        |            |                |
| il .   |          |            | is Stan-  |          |        | _             | Kg          | 312 mm    |          |            |                |
|        |          |            | dard)     |          |        |               |             |           |          |            |                |

| Models   |
|----------|
| 41-GL    |
| 41-GLS   |
| 41-GL+3" |
| 41-GL+6" |