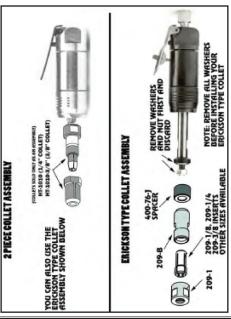

n the wheel must be equal to or higher than the rated spindle speed (free speed) of the tool.
- · Check the wheel dimensions so that it fits within the guard properly.
- Do not use any wheel that shows cracks, chips or evidence it has been soaked
  in fluids.
- Wheel flanges should have flat contact surfaces and be without cracks or burrs.

For more information:

mounting abrasives.

- 1) General Industry Safety & Health Regulations 29 CFR, Part 1910 and where applicable Construction Industry Safety & Health Regulations 29 CFR, Part 1926 available from Superintendent of Documents, Gov't. Printing Office, Washington, D.C. 20402.
- 2) Safety Code For Portable Air Tools, ANSI B186.1, B7.1 and Z87.1, available from American National Standards Institute, Inc. 1430 Broadway, New York, NY 10018



THE HEIRY TOOL, CO., METUFECTURED BY HEIRY TOOL, S 498 So. Belvoir Blvd., South Euclid, OH 44121 U.S.A. h: (216) 291-1011 or (800) 826-5257 • Fax: (216) 291-5949 or (800) 303-280 Frail: Asviill@men.com • Websire. www. Henritool.com